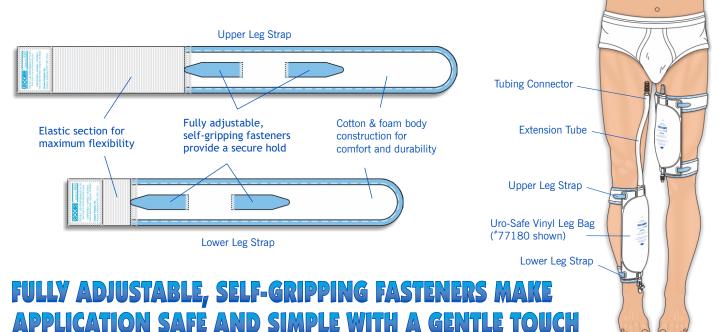

There is an easier way to keep things in their place... Find out how easy it can be to attach your Urocare<sup>®</sup> latex leg bag with these premium fabric leg straps. Their unique design distributes pressure evenly along the length of the strap offering a vast improvement in comfort over the standard latex leg straps while reducing the risk of bruising, pressure sores, pulled hair, circulation restriction and/or burns caused by ordinary rubber straps. The self-gripping fastener can engage anywhere along the length of the strap body making the strap fully adjustable to individual requirements.